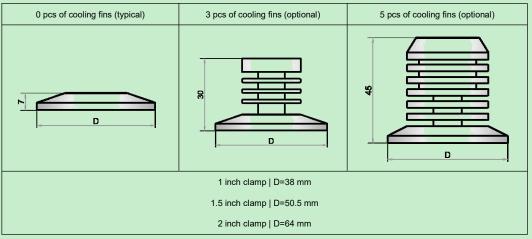

### Mechanical characteristics

| Materials            | Diaphragm Stair                                                       |  | nless steel 316L (typical) | More options see page 5         |  |
|----------------------|-----------------------------------------------------------------------|--|----------------------------|---------------------------------|--|
|                      | Housing Stair                                                         |  | nless steel 304 (typical)  | Stainless steel 316L (optional) |  |
|                      | Pressure connector                                                    |  | Stainless steel 304        |                                 |  |
|                      | Electrical connector                                                  |  | Depending on the conn      | nding on the connector type     |  |
|                      | O-ring                                                                |  | FKM / Viton                |                                 |  |
| Pressure connector   | 1.5" (50.5 mm), 2" (64 mm), 1"(38 mm)                                 |  |                            |                                 |  |
| Electrical connector | DIN43650A, DIN43650C, Cable outlet, M12 × 1, LED Display              |  |                            |                                 |  |
| Weight               | 225-500g (depending on pressure connection and electrical connection) |  |                            |                                 |  |
| Sealing rating       | IP 65 (fulfilled together with mating connector)                      |  |                            |                                 |  |