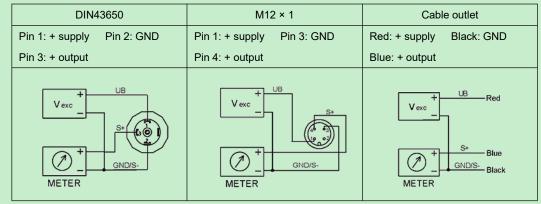

## Electrical connections for 0-10V, 0-5V, 0.5-4.5V voltage output signal (3 wire)