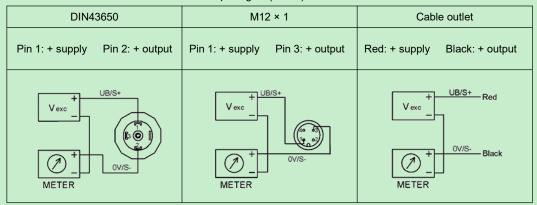

1.5" (50.5 mm), 2" (64 mm), 1"(38 mm)                                 |  |                            |                                 |  |
| Electrical connector | DIN43650A, DIN43650C, Cable outlet, M12 × 1, LED Display              |  |                            |                                 |  |
| Weight               | 225-500g (depending on pressure connection and electrical connection) |  |                            |                                 |  |
| Sealing rating       | IP 65 (fulfilled together with mating connector)                      |  |                            |                                 |  |

# 421 series Tri -Clamp fitting pressure transmitters

#### Electrical connector type



### Electrical connections for 4-20mA current output signal (2 wire)



## Electrical connections for 0-10V, 0-5V, 0.5-4.5V voltage output signal (3 wire)



#### series Tri -Clamp fitting pressure transmitters 421







### Dimensions for pressure connections (Unit: mm)



SS421.W08.23.01 SENDO SENSOR ® | MEASURING THE WORLD FROM SENDO VISIT US FROM WWW.SENDO-SENSOR.COM

# SS421 series Tri -Clamp fitting pressure transmitters

## Part number chart (How to order)

## PART NUMBER REQUIRED: SS421.PL.01.A.01.A.06 (EXAMPLE)

| NA(-10)   NB(-0.70)   NC(-0.50)   ND(-0.350)   NE(-0.20)   NF(-0.10)   PA(00.1)     PB(00.2)   PC(00.35)   PD(00.5)   PE(00.7)   PF(010)   PG(010)   PH(02)     PI(02.5)   PJ(04)   PK(06)   PL(010)   PM(016)   PN(025)   PO(040)     PP(060)   CA(-10.6)   CB(-115)   CC(-13)   CD(-15)   CE(-19)     CF(-115)   CG(-124)   1Z(Other pressure rang