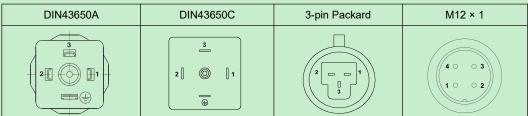

|                                 |  |
| Pressure connector   | 1.5" (50.5 mm), 2" (64 mm), 1"(38 mm)                                 |  |                            |                                 |  |
| Electrical connector | DIN43650A, DIN43650C, Cable outlet, M12 × 1, LED Display              |  |                            |                                 |  |
| Weight               | 225-500g (depending on pressure connection and electrical connection) |  |                            |                                 |  |
| Sealing rating       | IP 65 (fulfilled together with mating connector)                      |  |                            |                                 |  |

# 421 series Tri -Clamp fitting pressure transmitters

#### Electrical connector type



### Electrical connections for 4-20mA current output signal (2 wire)



## Electrical connections for 0-10V, 0-5V, 0.5-4.5V voltage output signal (3 wire)



#### series Tri -Clamp fitting pressure transmitters 421







### Dimensions for pressure connections (Unit: mm)



SS421.W08.23.01 SENDO SENSOR ® | MEASURING THE WORLD FROM SENDO VISIT US FROM WWW.SENDO-SENSOR.COM

# SS421 series Tri -Clamp fitting pressure transmitters

## Part number chart (How to order)

## PART NUMBER REQUIRED: SS421.PL.01.A.01.A.06 (EXAMPLE)

| NA(-10)   NB(-0.70)   NC(-0.50)   ND(-0.350)   NE(-0.20)   NF(-0.10)   PA(00.1)     PB(00.2)   PC(00.35)   PD(00.5)   PE(00.7)   PF(010)   PG(010)   PH(02)     PI(02.5)   PJ(04)   PK(06)   PL(010)   PM(016)   PN(025)   PO(040)     PP(060)   CA(-10.6)   CB(-115)   CC(-