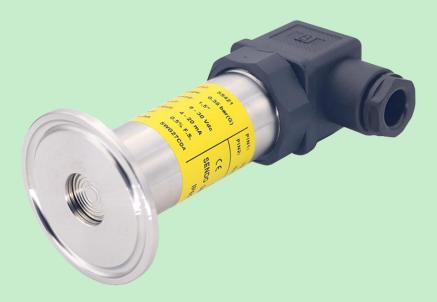

# SS421 series Tri -Clamp fitting pressure transmitters

## Features

| CE            |                     |                                   |
|---------------|---------------------|-----------------------------------|
| CE conformity | Silicone oil filled | Stainless steel 316L wetted parts |