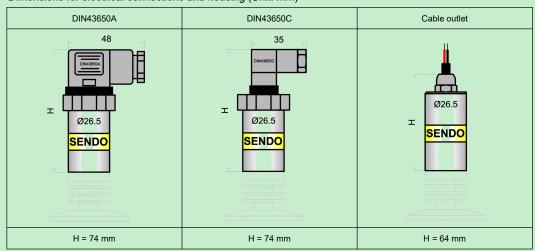

### Dimensions for pressure connections (Unit: mm)

SS421.W08.23.01 SENDO SENSOR ® | MEASURING THE WORLD FROM SENDO VISIT US FROM WWW.SENDO-SENSOR.COM

### Mechanical characteristics

| Materials            | Diaphragm Stair                                                       |  | nless steel 316L (typical) | More options see page 5         |  |
|----------------------|-----------------------------------------------------------------------|--|----------------------------|---------------------------------|--|
|                      | Housing Stair                                                         |  | nless steel 304 (typical)  | Stainless steel 316L (optional) |  |
|                      | Pressure connector                                                    |  | Stainless steel 304        |                                 |  |
|                      | Electrical connector                                                  |  | Depending on the conn      | nding on the connector type     |  |
|                      | O-ring                                                                |  | FKM / Viton                |                                 |  |
| Pressure connector   | 1.5" (50.5 mm), 2" (64 mm), 1"(38 mm)                                 |  |                            |                                 |  |
| Electrical connector | DIN43650A, DIN43650C, Cable outlet, M12 × 1, LED Display              |  |                            |                                 |  |
| Weight               | 225-500g (depending on pressure connection and electrical connection) |  |                            |                                 |  |
| Sealing rating       | IP 65 (fulfilled together with mating connector)                      |  |                            |                                 |  |