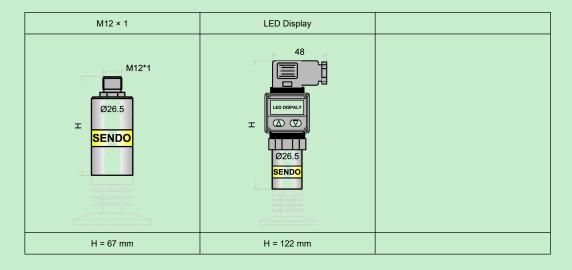

### Dimensions for pressure connections (Unit: mm)

SS421.W08.23.01 SENDO SENSOR ® | MEASURING THE WORLD FROM SENDO VISIT US FROM WWW.SENDO-SENSOR.COM

### Mechanical characteristics

| Materials            | Diaphragm Stair                                                       |  | nless steel 316L (typical) | More options see page 5         |  |
|----------------------|-----------------------------------------------------------------------|--|----------------------------|---------------------------------|--|
|                      | Housing Stair                                                         |  | nless steel 304 (typical)  | Stainless steel 316L (optional) |  |
|                      | Pressure connector                                                    |  | Stainless steel 304        |                                 |  |
|                      | Electrical connector                                                  |  | Depending on the conn      | nding on the connector type     |  |
|                      | O-ring                                                                |  | FKM / Viton                |                                 |  |
| Pressure connector   | 1.5" (50.5 mm), 2" (64 mm), 1"(38 mm)                                 |  |                            |                                 |  |
| Electrical connector | DIN43650A, DIN43650C, Cable outlet, M12 × 1, LED Display              |  |                            |                                 |  |
| Weight               | 225-500g (depending on pressure connection and electrical connection) |  |                            |                                 |  |
| Sealing rating       | IP 65 (fulfilled together with mating connector)                      |  |                            |                                 |  |